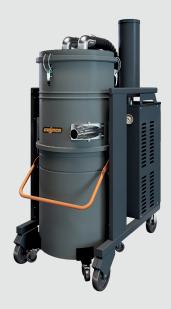

INFO@COYNCO.COM

- 5.5 kW two-stage turbine with thermal protection for powerful suction capacity.
- Suitable for continuous 24/7 operation without maintenance, for long operational life
- Industrial vacuum cleaner with cartridge filtering system more suitable for dust suction than conventional polyester star filters

| TYPE                                  | PRO                                        |
|---------------------------------------|--------------------------------------------|
| PRODUCT                               | HDC 155 P PRO                              |
| VACUUMED MATERIAL                     | Dust                                       |
| MOTORIZATION                          | Turbine                                    |
| POWER                                 | 5,5 kW                                     |
| VOLTAGE                               | 400 V                                      |
| FREQUENCY                             | 50 Hz                                      |
| AMPS                                  | 10,4 A                                     |
| AIR FLOW                              | 560 m3/h                                   |
| DEPRESSION                            | 320 mBar                                   |
| VALVE DEPRESSION                      | 250 mBar                                   |
| SUCTION INLET                         | Type B Tangential - 60 mm                  |
| DIMENSIONS                            | 120X60 h135 cm                             |
| WEIGHT                                | 151 Kg                                     |
| FILTER CHAMBER DIAMETER               | Ø 460mm                                    |
| TANK AND LONGOPACK INTERCHANGEABILITY | Yes                                        |
| DISCHARGE SYSTEM                      | 100 Liters / Longopac®                     |
| FILTER TYPE                           | Cartridge - M Class Conductive alluminized |
| FILTERING SURFACE                     | 22.000 cm2                                 |
| FILTER CLEANING                       | Semi-automatic Pneu-mechanical Shaker      |
| HEPA ABSOLUTE FILTER                  | -                                          |