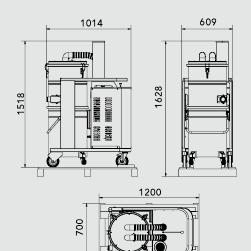

| TYPE                                  | PRO                                        |
|---------------------------------------|--------------------------------------------|
| PRODUCT                               | HDC 155 P PRO                              |
| VACUUMED MATERIAL                     | Dust                                       |
| MOTORIZATION                          | Turbine                                    |
| POWER                                 | 5,5 kW                                     |
| VOLTAGE                               | 400 V                                      |
| FREQUENCY                             | 50 Hz                                      |
| AMPS                                  | 10,4 A                                     |
| AIR FLOW                              | 560 m3/h                                   |
| DEPRESSION                            | 320 mBar                                   |
| VALVE DEPRESSION                      | 250 mBar                                   |
| SUCTION INLET                         | Type B Tangential - 60 mm                  |
| DIMENSIONS                            | 120X60 h135 cm                             |
| WEIGHT                                | 151 Kg                                     |
| FILTER CHAMBER DIAMETER               | Ø 460mm                                    |
| TANK AND LONGOPACK INTERCHANGEABILITY | Yes                                        |
| DISCHARGE SYSTEM                      | 100 Liters / Longopac®                     |
| FILTER TYPE                           | Cartridge - M Class Conductive alluminized |
| FILTERING SURFACE                     | 22.000 cm2                                 |
| FILTER CLEANING                       | Semi-automatic Pneu-mechanical Shaker      |
| HEPA ABSOLUTE FILTER                  | -                                          |